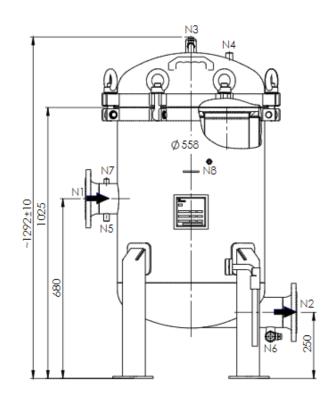

## SPEZIFIKATION / SPECIFICATION

| Anzahl / Art der Filterbeutel /<br>Quantity / type of filter bag | 4 Stk. Filterbeutel Gr. 2<br>4 pcs. filter bag size 2 |
|------------------------------------------------------------------|-------------------------------------------------------|
| Max. zul. Druck /<br>Max. allow. pressure                        | 10 bar                                                |
| Max. zul. Temperatur /<br>Max. allow. temperature                | -10/+80°C                                             |
| Inhalt /<br>Volume                                               | ~222                                                  |
| Werkstoff Gehäuse /<br>Material housing                          | AISI 304                                              |
| Werkstoff Dichtung /<br>Material gasket                          | FPM                                                   |
| Werkstoff Schrauben /<br>Material bolts                          | Edelstahl /<br>stainless steel                        |
| Gewicht /<br>Weight                                              | ~219 kg                                               |