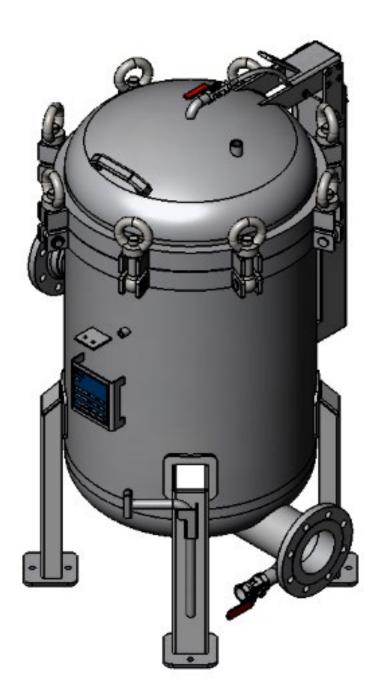

## SPEZIFIKATION / SPECIFICATION

| Anzahl / Art der Filterbeutel /<br>Quantity / type of filter bag | 4 Stk. Filterbeutel Gr. 2<br>4 pcs. filter bag size 2 |
|------------------------------------------------------------------|-------------------------------------------------------|
| Max. zul. Druck /<br>Max. allow. pressure                        | 10 bar                                                |
| Max. zul. Temperatur /<br>Max. allow. temperature                | -10/+80°C                                             |
| Inhalt /<br>Volume                                               | ~222                                                  |
| Werkstoff Gehäuse /<br>Material housing                          | AISI 304                                              |
| Werkstoff Dichtung /<br>Material gasket                          | FPM                                                   |
| Werkstoff Schrauben /<br>Material bolts                          | Edelstahl /<br>stainless steel                        |
| Gewicht /<br>Weight                                              | ~219 kg                                               |